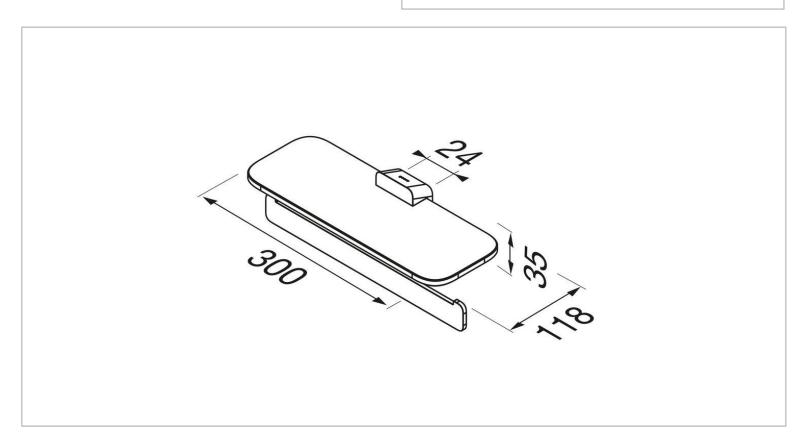

Brand: Geesa, Netherlands

Name : Shift Chrome – Toilet roll holder

double with shelf in transparent glass

Item Code: 9948-02

Designer: Geesa
Color / Finish: Chrome

Dimensions: Overall (LxWxH in cm)

30 x 11.8 x 3.5 cm

• Finishing: Chrome

• Material: Brass; Glass; Stainless steel

Mounting type: Screws

Mounting set included: Yes

• Center to center distance (mm): 24

Weight limit (kg): 3

Follow cleaning instructions and avoid using any harmful chemicals. Failure to do so voids the warranty.